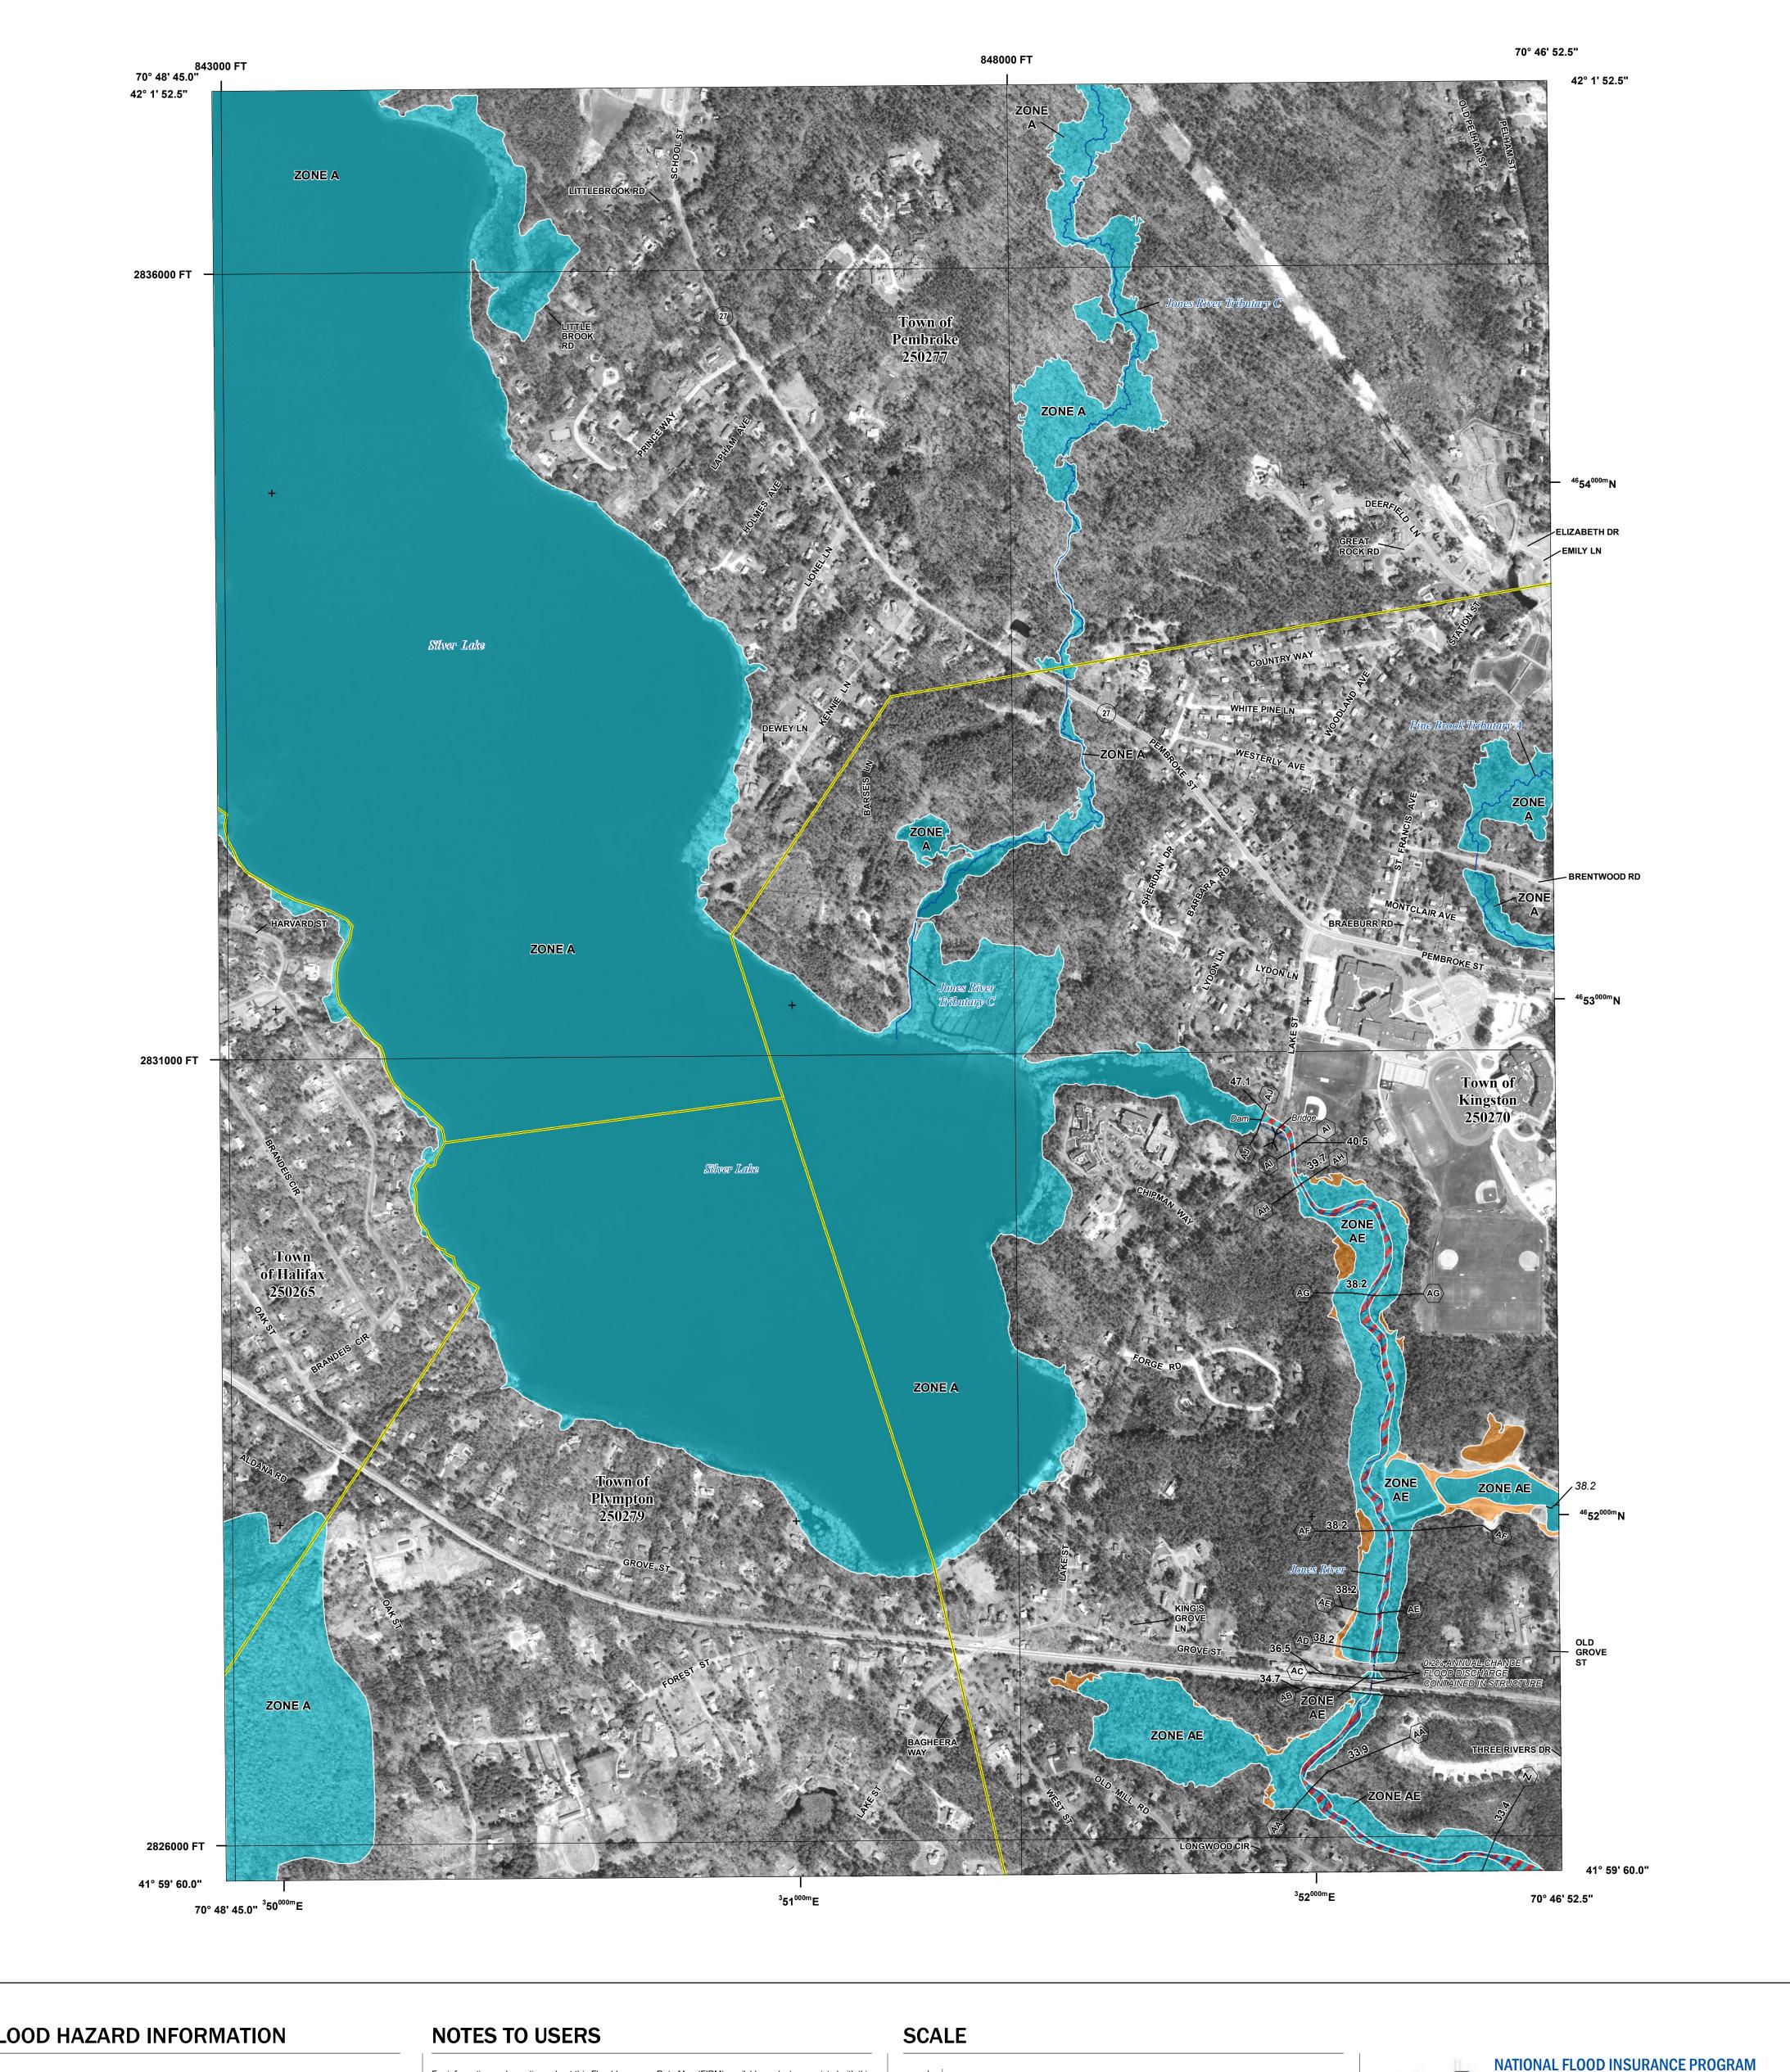

## FLOOD HAZARD INFORMATION

SEE FIS REPORT FOR DETAILED LEGEND AND INDEX MAP FOR FIRM PANEL LAYOUT THE INFORMATION DEPICTED ON THIS MAP AND SUPPORTING DOCUMENTATION ARE ALSO AVAILABLE IN DIGITAL FORMAT AT

— -- Coastal Transect Baseline

— - Profile Baseline

Hydrographic Feature

**Jurisdiction Boundary** 

**Base Flood Elevation Line (BFE)** 

Limit of Study

OTHER

**FEATURES** 

Base map information shown on the FIRM uses 2013 and 2014 imagery provided by the U.S. Geological Survey and 2016 transportation data provided by the U.S. Census Bureau, with all other vector data unchanged from the