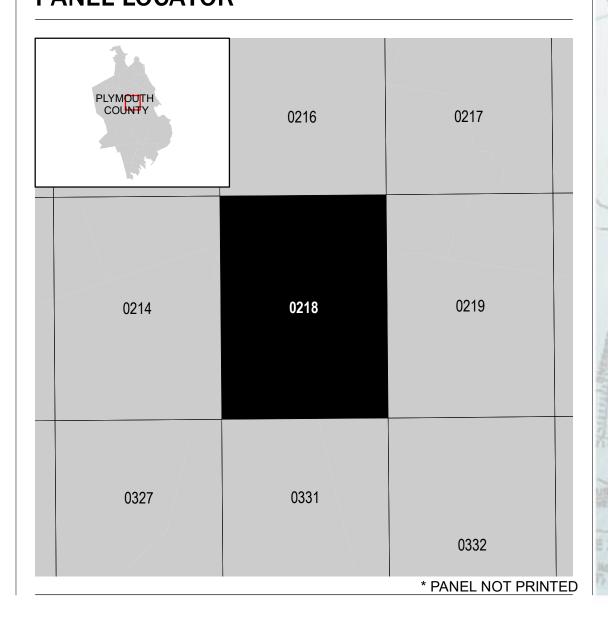

## **PANEL LOCATOR**

PLYMOUTH COUNTY, MASSACHUSETTS

(ALL JURISDICTIONS)

FLOOD INSURANCE RATE MAP

PANEL 218 OF 650

National Flood Insurance Program

**FEMA** 

| Panel Contains:   |        |       |        |
|-------------------|--------|-------|--------|
| COMMUNITY         | NUMBER | PANEL | SUFFIX |
| HALIFAX, TOWN OF  | 250265 | 0218  | K      |
| KINGSTON, TOWN OF | 250270 | 0218  | K      |
| PEMBROKE, TOWN OF | 250277 | 0218  | K      |
| PLYMPTON, TOWN OF | 250279 | 0218  | K      |