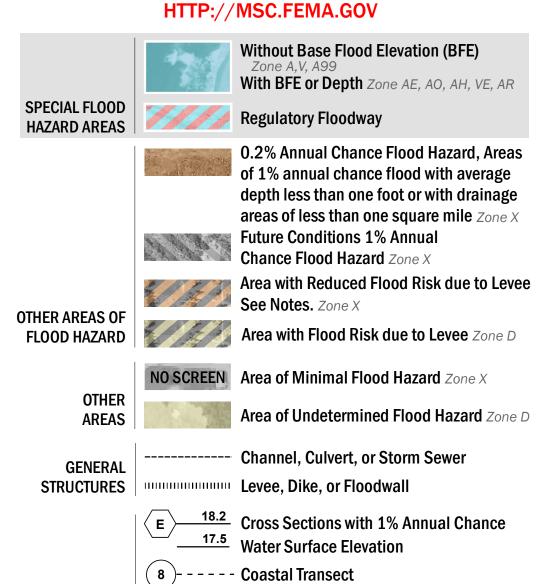

## FLOOD HAZARD INFORMATION

SEE FIS REPORT FOR DETAILED LEGEND AND INDEX MAP FOR FIRM PANEL LAYOUT THE INFORMATION DEPICTED ON THIS MAP AND SUPPORTING DOCUMENTATION ARE ALSO AVAILABLE IN DIGITAL FORMAT AT

— -- Coastal Transect Baseline

— - Profile Baseline

Hydrographic Feature

**Jurisdiction Boundary** 

**Base Flood Elevation Line (BFE)** 

Limit of Study

OTHER

**FEATURES** 