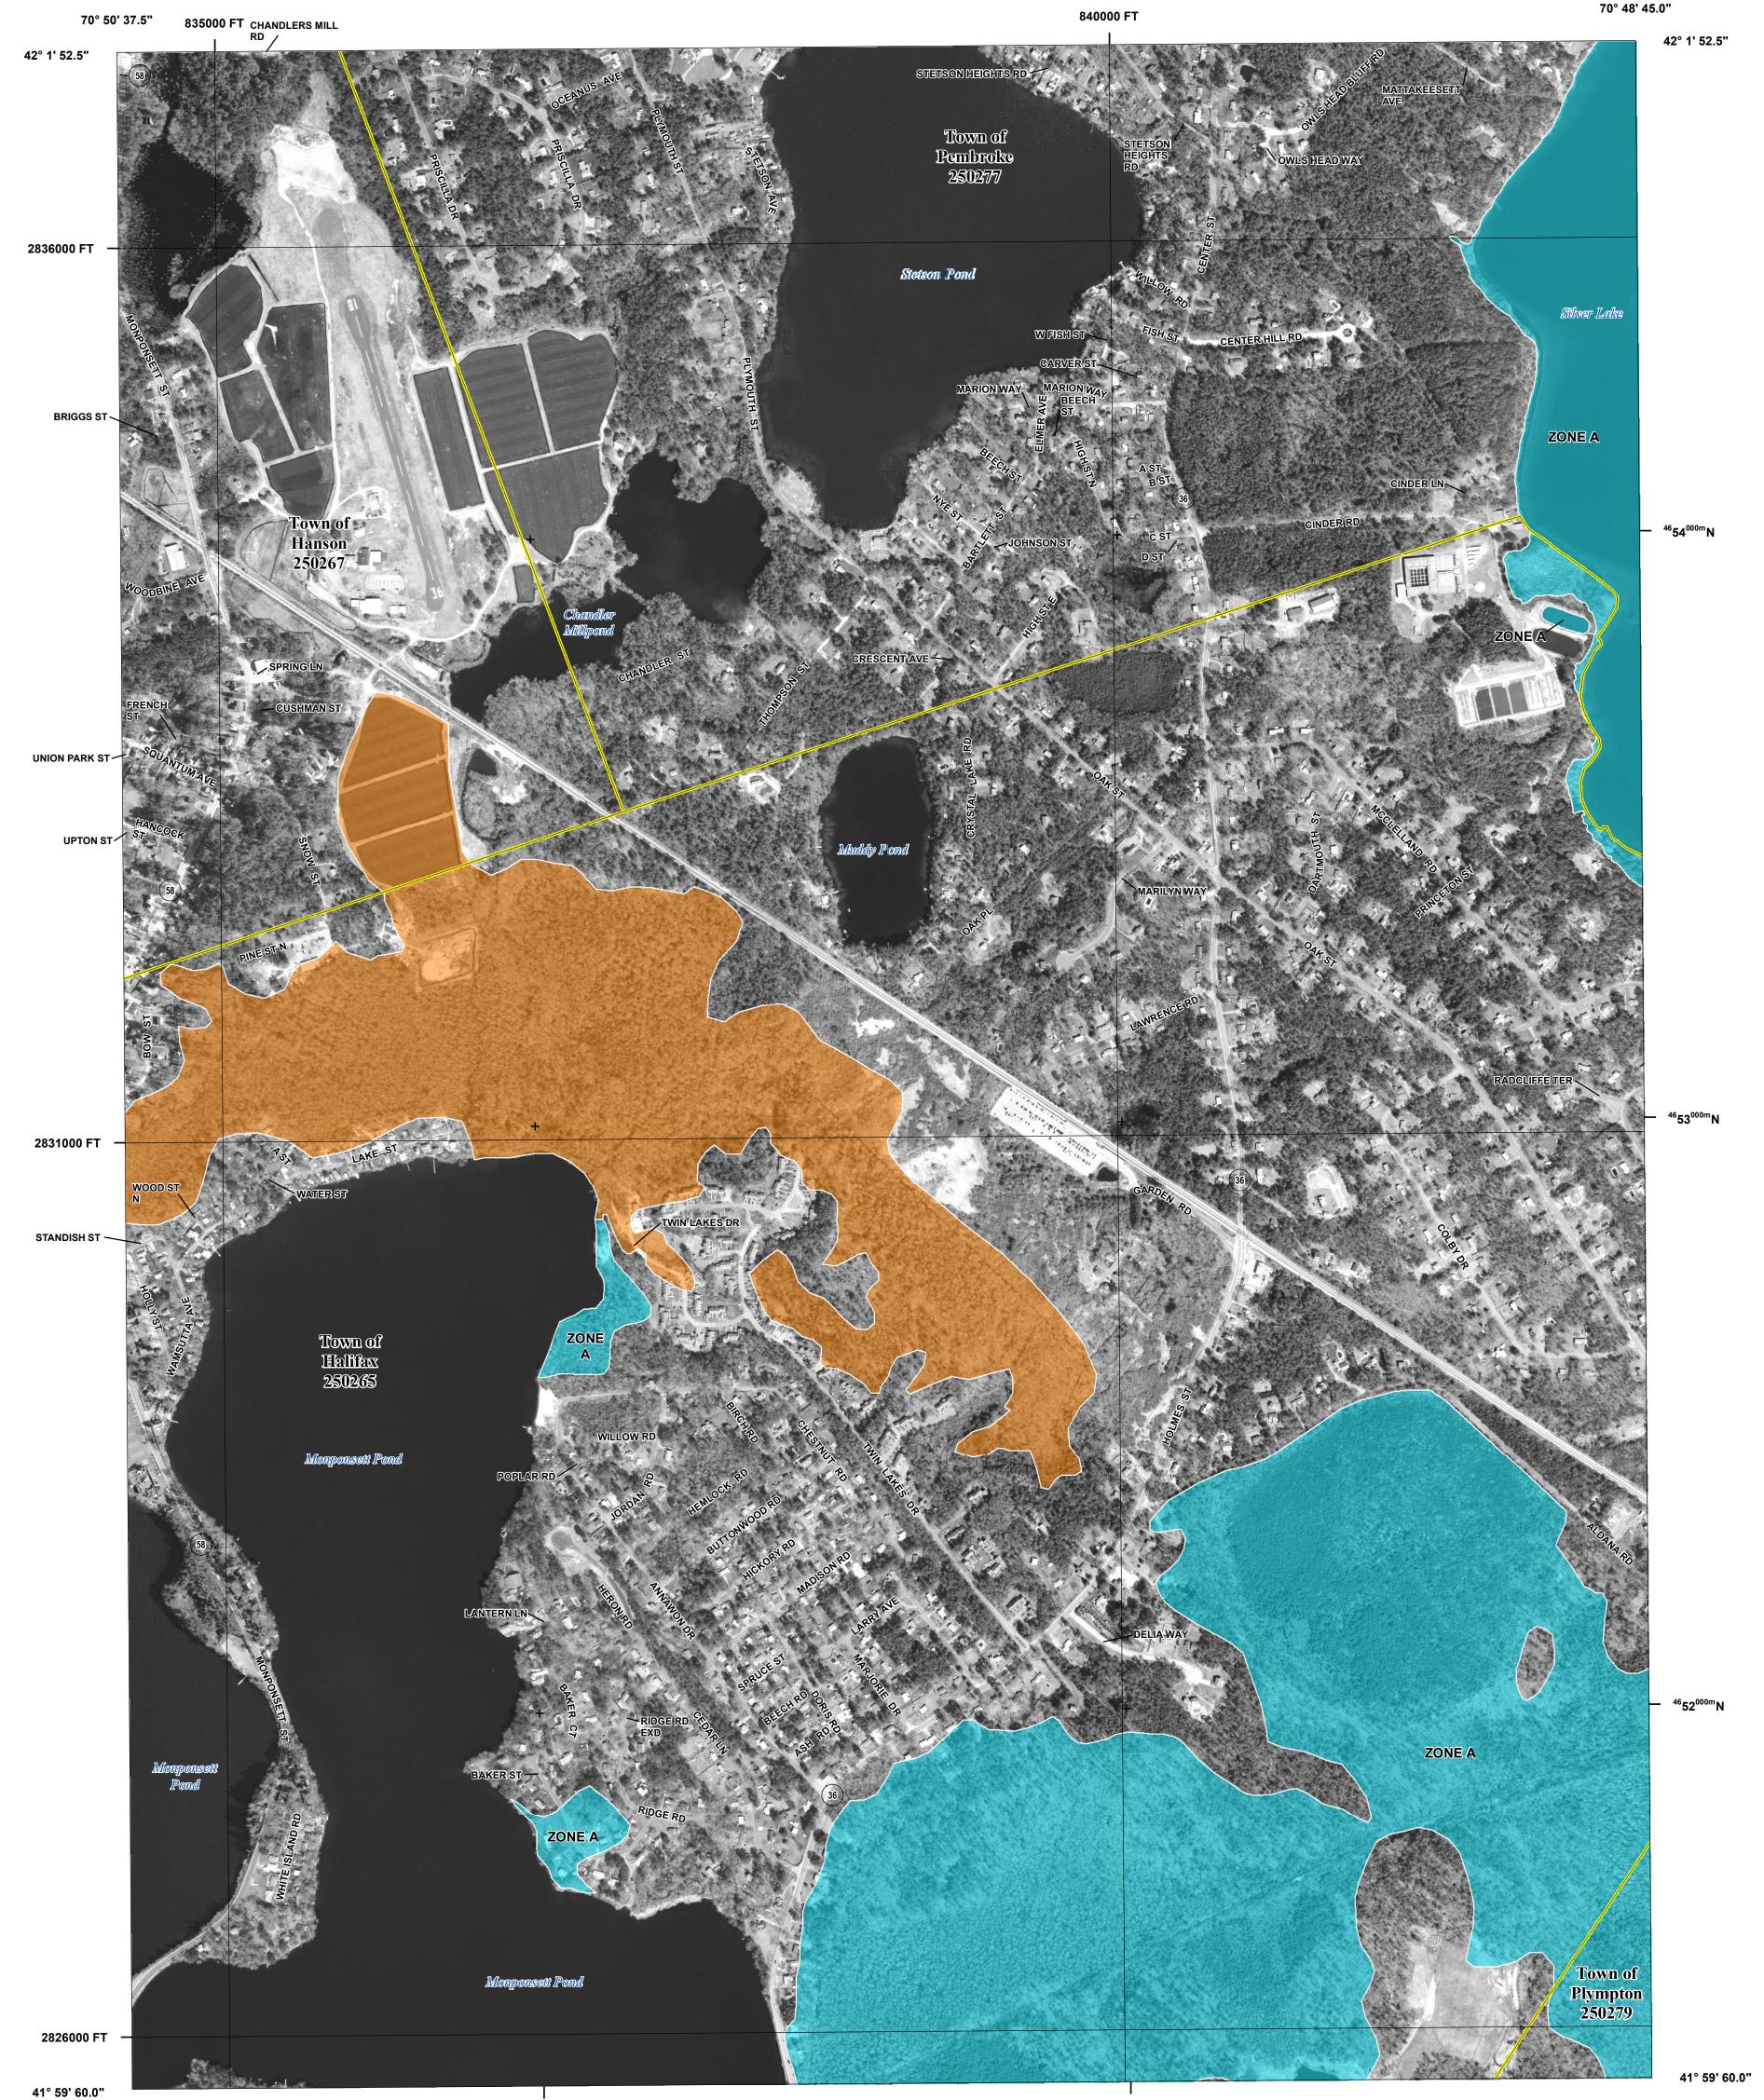

Base map information shown on the FIRM uses 2013 and 2014 imagery provided by the U.S. Geological Survey and 2016 transportation data provided by the U.S. Census Bureau, with all other vector data unchanged from the previous FIRM.

## SCALE

<sup>3</sup>49<sup>000m</sup>I

NATIONAL FLOOD INSURANCE PROGRAM National Flood Insurance Program FLOOD INSURANCE RATE MAP PLYMOUTH COUNTY, MASSACHUSETTS (ALL JURISDICTIONS) PANEL 214 OF 650 'EMA **Panel Contains:** COMMUNITY NUMBER SUFFIX PANEL HALIFAX, TOWN OF 250265 0214 Κ HANSON, TOWN OF 250267 0214 Κ PEMBROKE, TOWN OF 250277 0214 Κ PLYMPTON, TOWN OF 250279 0214 Κ **PRELIMINARY** 04/18/2018 **VERSION NUMBER** 2.3.3.5 MAP NUMBER 25023C0214K