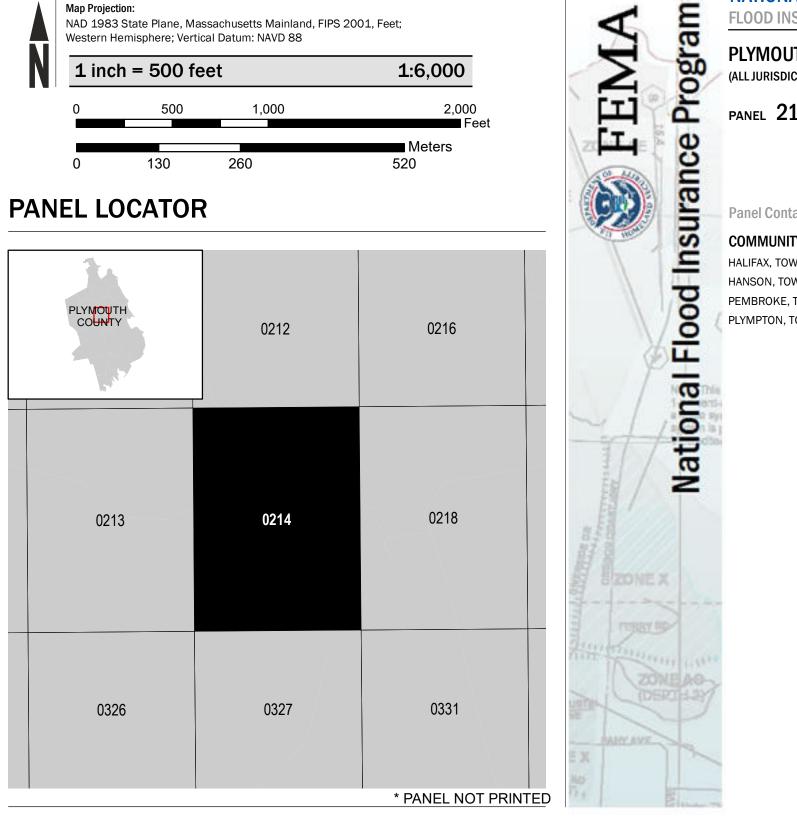

## SCALE

<sup>3</sup>49<sup>000m</sup>I

NATIONAL FLOOD INSURANCE PROGRAM National Flood Insurance Program FLOOD INSURANCE RATE MAP PLYMOUTH COUNTY, MASSACHUSETTS (ALL JURISDICTIONS) PANEL 214 OF 650 'EMA **Panel Contains:** COMMUNITY NUMBER SUFFIX PANEL HALIFAX, TOWN OF 250265 0214 Κ HANSON, TOWN OF 250267 0214 Κ PEMBROKE, TOWN OF 250277 0214 Κ PLYMPTON, TOWN OF 250279 0214 Κ **PRELIMINARY** 04/18/2018 **VERSION NUMBER** 2.3.3.5 MAP NUMBER 25023C0214K