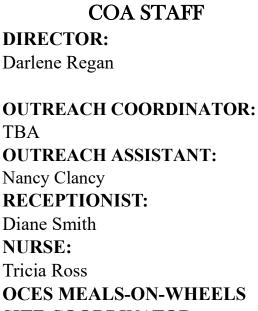

### COUNCIL ON AGING ADVISORY BOARD

CHAIRMAN:

TBA

Co CHAIR:

Darlene Regan

### **MEMBERS:**

Jean Gallant Judith Rakutis Michael Rugnetta Sarah Sloat Ivy Matheny Kimberley King-Cavicchi

SITE COORDINATOR: Maria Maynard VAN DRIVERS: Gary Long, Diane O'Brien Janice Rossetter

Halifax Council on Aging Mission Statement: To identify the economic, health and cultural needs of our senior community and provide an environment of support, learning and socialization while striving to enrich lives by offering a wide array of programs, transportation and advocating on their behalf, when necessary, thereby promoting independence, wellness and dignity.