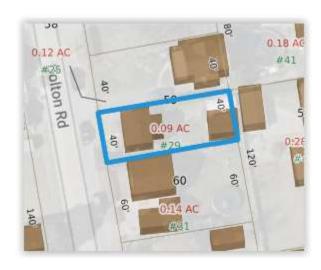

### EXAMPLE OF AN AERIAL FROM MASS MAPPER PORTAL ILLUSTRATING AN EXAMPLE HOME AND PROPERTY LINES

A site plan illustrating the setbacks from the property line to the existing and proposed structures on the site and the distance between existing and proposed structures on the site.