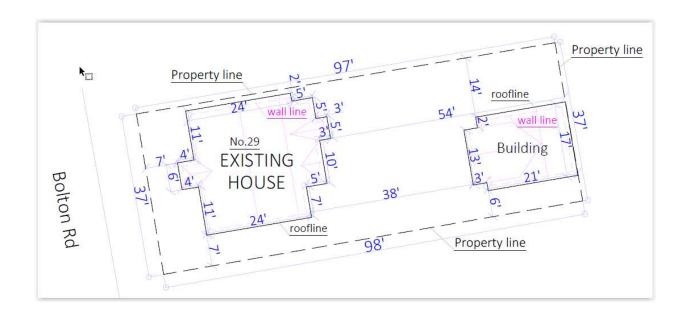

I have included a site plan (see example below) illustrating the setbacks from the property line to the existing and proposed structures on the site and the setbacks between existing and proposed structures on the site.