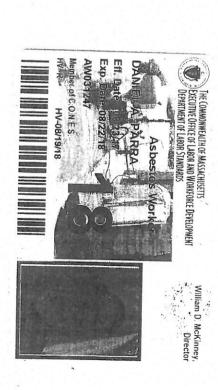

|



### **ALEXIS COLON**

has attended and successfully completed the course:

OSHA 10-HOUR
CONSTRUCTION SAFETY
AND HEALTH

Instructor: Franklyn Rodriguez Certificate #: OCSHS0810187 Date of Course: 10/04/2008

EMI\_4

## This is to Certify

### Daniel Parra

Has successfully completed the 8 hour course

Asbestos Worker Refresher-Spanish

pursuant to the requirements for asbestos accreditation of the TSCA, Title II

AUG 19, 2017

Date(s) of Training

AUG 19, 2017

Date of Examination

AR0817-19-DP2680

Certificate Number

AUG 19, 2018

Expiration Date

President/Director of Training



An Occupational Training Center

SDO (MBE/WBE &DBE) CERTIFIED

### FIT TEST AND RESPIRATOR TRAINING CHECK LIST

### PRUEBA DE AJUSTE DEL RESPIRADOR

The following is a checklist that must be completed for each employee to wear a negative pressure respirator. This form is required every year on all Asbestos or Lead job sites.

I CERTIFY THAT ON THE DATE STATED BELOW I WAS TESTED FOR THE RESPIRATOR TYPE AND MODEL LISTED BELOW. I WAS ALSO GIVEN TRAINING REGARDING THE PROPER USE OF THE RESPIRATOR AND THE MAINTENANCE

| CONDITIONS CONTRARY TO THOSE OUTLINED ADEQUATE PROTECTION. | 11                 | 11/1                       | TO THOUSE   |
|------------------------------------------------------------|--------------------|----------------------------|-------------|
| Qualified Instructor Si